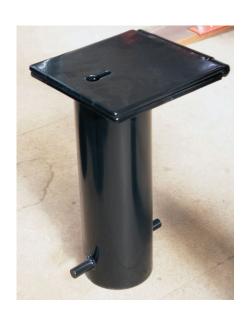

#### **Description**

Removable Bollard Shoe 101mm with Hinged Lid (Large Size 200mm x 200mm) – Mild Steel – Zinc Plated Polyester Powder Coated Finish in a Standard Range Colour.

This shoe will accommodate bollards with a core size up to 101mm diameter – Where necessary, sleeves will be fitted at no extra cost. Compatible Bollards (This list is not exhaustive): Garneed.