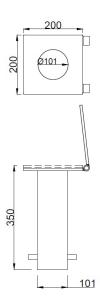

#### **Dimensions**

If dimensions are critical please contact sales to confirm

Brand: Removable Shoe

Category: Bollards

Sub Category: Bollard Accessories

Material: Steel
Hole Diameter: 101mm

Surface Plan

(Excluding Hinge): 200mm x 200mm

**Below Ground:** 350mm **Units:** Each